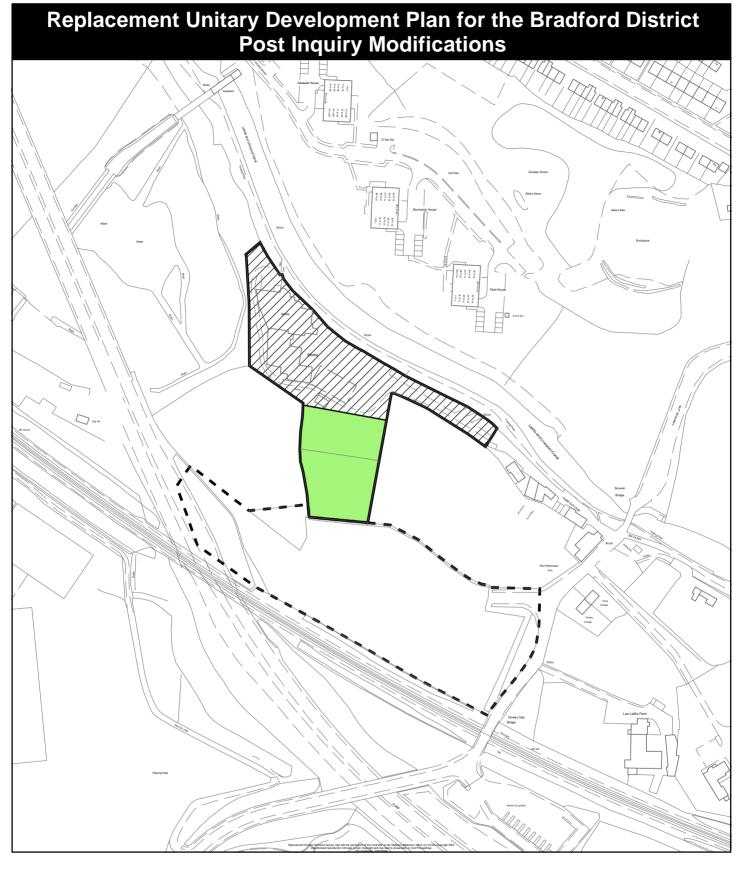

| MOD/S/E/2                                        | Scale.<br>1:2,500      | Key. Employment Site S/E1.5                                                  |
|--------------------------------------------------|------------------------|------------------------------------------------------------------------------|
| Site reference<br>S/E1.4 & S/E1.5                | Site Area.<br>1.99 Ha  | Employment Site S/E1.4                                                       |
| Address  Dowley Gap Lane,  Dowley Gap,  Bingley. | OS Grid Ref. SE 1138SE | Area to be deleted as Employment allocation  Area to be added to site S/E1.4 |
|                                                  | NORTH                  | © Crown copyright. All rights reserved.                                      |
|                                                  | INUKIH                 | City of Bradford Metropolitan District Council 100019304                     |